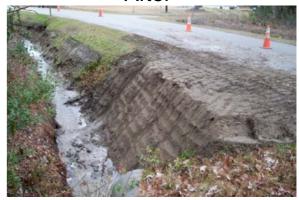

## Beaufort County Public Works Stormwater Infrastructure

Project Summary

Project Summary: Gray Road

Activity: Routine/Preventive Maintenance

**Narrative Description of Project:** 

**Completion:** Mar-13

Removed blockages from flowline. Repaired washout.

After