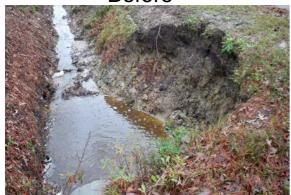

## Beaufort County Public Works Stormwater Infrastructure

Project Summary

Project Summary: Gray Road

Activity: Routine/Preventive Maintenance

**Narrative Description of Project:** 

**Completion:** Mar-13

Removed blockages from flowline. Repaired washout.