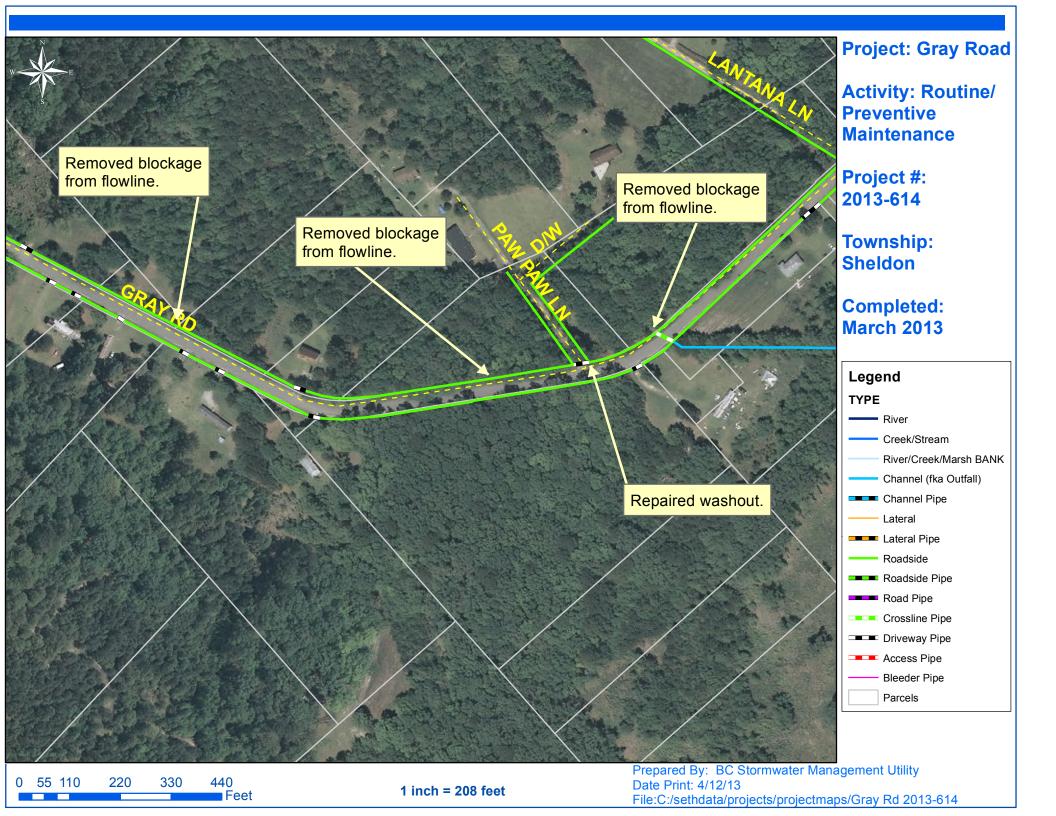

## Beaufort County Public Works Stormwater Infrastructure

Project Summary

Project Summary: Gray Road

Activity: Routine/Preventive Maintenance

**Narrative Description of Project:** 

**Completion:** Mar-13

Removed blockages from flowline. Repaired washout.